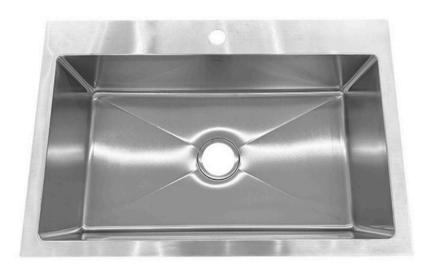

## **STAINLESS** STEEL SINK

MODEL: SS-113-10-3120B1

| DEPTH | GAUGE/THICKNESS |
|-------|-----------------|
| 9"    | 18GA            |

· Dual-Mount Square Single Bowl

• Dimensions: 31"x20"x9"

Material: SS304 · Finish: Brushed

Undercoated and Sound Pads

3-1/2" Drain Opening

Supplied with Fasteners

cUPC Certified

Disclaimer: Nerval makes every effort to provide accurate specification data. However, specification may change without notice. Please visit nerval website to see Nerval's terms and conditions.