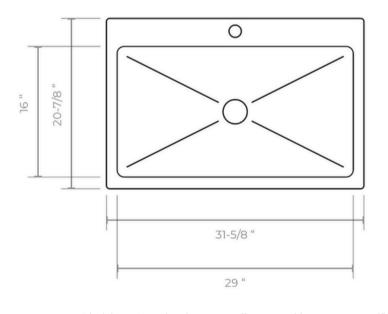

## **STAINLESS** STEEL SINK

MODEL: SS-113-10-3120B1

| DEPTH | GAUGE/THICKNESS |
|-------|-----------------|
| 9"    | 18GA            |

· Dual-Mount Square Single Bowl

• Dimensions: 31"x20"x9"

Material: SS304 · Finish: Brushed

Undercoated and Sound Pads

3-1/2" Drain Opening

Supplied with Fasteners

cUPC Certified

Disclaimer: Nerval makes every effort to provide accurate specification data. However, specification may change without notice. Please visit nerval website to see Nerval's terms and conditions.